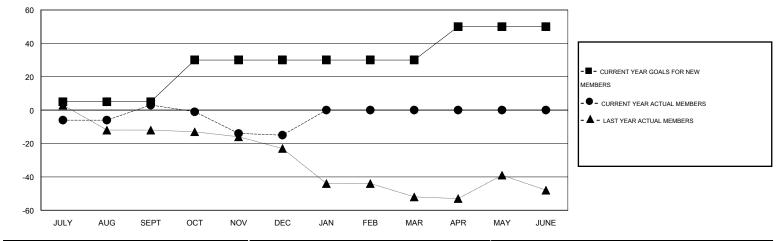

## HAL GRIEFIN

| GMT: HAL GRIFFIN LOCATION ARKAN |                  |           |                  |                  | AS                    |                    |                                     |                    | GMT CA 1         |  |
|---------------------------------|------------------|-----------|------------------|------------------|-----------------------|--------------------|-------------------------------------|--------------------|------------------|--|
|                                 |                  | Clubs     |                  |                  | Members               |                    |                                     |                    |                  |  |
| RESULTS FOR 2014-2015           |                  |           |                  |                  | RESULTS FOR 2014-2015 |                    |                                     |                    |                  |  |
| QUARTER                         | NEW CLUB<br>GOAL | NEW CLUBS | DROPPED<br>CLUBS | NET<br>GAIN/LOSS | QUARTER               | NEW MEMBER<br>GOAL | CHARTER AND<br>NEW MEMBERS<br>ADDED | DROPPED<br>MEMBERS | NET<br>GAIN/LOSS |  |
| JULY/AUG/SEPT                   | 0                | 0         | 3                | -3               | JULY/AUG/SEPT         | 5                  | 37                                  | 34                 | 3                |  |
| OCT/NOV/DEC                     | 1                | 0         | 0                | 0                | OCT/NOV/DEC           | 25                 | 20                                  | 38                 | -18              |  |
| JAN/FEB/MAR                     | 0                | 0         | 0                | 0                | JAN/FEB/MAR           | 0                  | 0                                   | 0                  | 0                |  |
| APR/MAY/JUNE                    | 1                | 0         | 0                | 0                | APR/MAY/JUNE          | 20                 | 0                                   | 0                  | 0                |  |